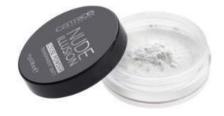

Step 1: To achieve a matt complexion, the first step is to make the skin look flawless — for example with the new HD Liquid Coverage Foundation and the Camouflage Cream. Next, the Prime And Fine Mattifying Powder Waterproof 010 Translucent or alternatively, the Nude Illusion Loose Powder, is used for a strong mattifying effect.