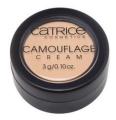

Step 1: To achieve a matt complexion, the first step is to make the skin look flawless — for example with the new HD Liquid Coverage Foundation and the Camouflage Cream. Next, the Prime And Fine Mattifying Powder Waterproof 010 Translucent or alternatively, the Nude Illusion Loose Powder, is used for a strong mattifying effect.