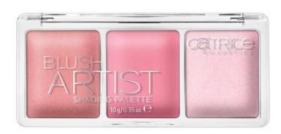

Step 2: In keeping with the current "Boyish Brows Trend", the brows are heavily brushed, defined and subsequently filled using the **Eye Brow Set** and the **Eye Brow Stylist**.

Step 3: The Blush Flush is what makes this beauty look stand out: the shades of the **Blush Artist Shading Palette 030 Rock'n'Rose** are used generously on the cheekbones and diagonally swept upwards across the temples. Additionally, the blush is also applied in the shape of a dovetail from the outer area of the eye and up to the upper edge of the brow (around a third of the length above the brow), which results in an expressive, fresh complexion.