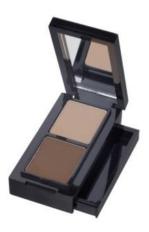

Step 2: In keeping with the current "Boyish Brows Trend", the brows are heavily brushed, defined and subsequently filled using the **Eye Brow Set** and the **Eye Brow Stylist**.

Step 3: The Blush Flush is what makes this beauty look stand out: the shades of the **Blush Artist Shading Palette 030 Rock'n'Rose** are used generously on the cheekbones and diagonally swept upwards across the temples. Additionally, the blush is also applied in the shape of a dovetail from the outer area of the eye and up to the upper edge of the brow (around a third of the length above the brow), which results in an expressive, fresh complexion.