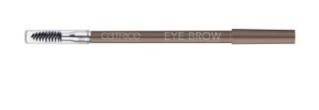

Step 2: In keeping with the current "Boyish Brows Trend", the brows are heavily brushed, defined and subsequently filled using the **Eye Brow Set** and the **Eye Brow Stylist**.

Step 3: The Blush Flush is what makes this beauty look stand out: the shades of the **Blush Artist Shading Palette 030 Rock'n'Rose** are used generously on the cheekbones and diagonally swept upwards across the temples. Additionally, the blush is also applied in the shape of a dovetail from the outer area of the eye and up to the upper edge of the brow (around a third of the length above the brow), which results in an expressive, fresh complexion.