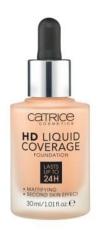

Step 1: To achieve a matt complexion, the first step is to make the skin look flawless — for example with the new HD Liquid Coverage Foundation and the Camouflage Cream. Next, the Prime And Fine Mattifying Powder Waterproof 010 Translucent or alternatively, the Nude Illusion Loose Powder, is used for a strong mattifying effect.