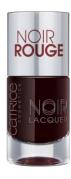

Step 4: The lips are kept pure with only a touch of light care balm without much shine.

Step 5: The nails are given a modern, dark finish with the Noir Noir Lacquers 02 Noir Rouge.

The product images for this look can be downloaded here: