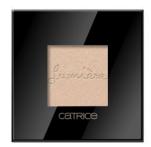

Step 5: Apply the **Prêt-à-Lumière Longlasting Eyeshadow 040 Perlez-vous Français?** on the entire moveable part of the eyelid.

Step 6: Trace the **Glam & Doll Super Black Liner 010 Super Black** along the upper lash line, widening the line towards the outer corner and closing the look with a bold graphic edge. Add a special accent by applying a second line parallel to the first one, running along the crease of the lid with an upward tilt (individually aligned with the shape of the eye).