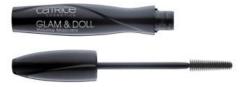

Step 7: Apply a light coat of mascara on the lashes, for example the **Glam&Doll Volume Mascara 010**.

Step 8: Give the lips a strong, glossy finish with the **Volumizing Lip Booster 040 Nuts About Mary**.