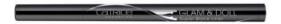

Step 5: Apply the **Prêt-à-Lumière Longlasting Eyeshadow 040 Perlez-vous Français?** on the entire moveable part of the eyelid.

Step 6: Trace the **Glam & Doll Super Black Liner 010 Super Black** along the upper lash line, widening the line towards the outer corner and closing the look with a bold graphic edge. Add a special accent by applying a second line parallel to the first one, running along the crease of the lid with an upward tilt (individually aligned with the shape of the eye).