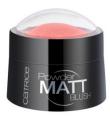

Step 2: Use the **Deluxe Glow Highlighter** to lightly contour the face and set strong highlights on the cheekbone.

Step 3: Subtly accentuate the cheeks with the Powder Matt Blush 020 Coco Coral.

Step 4: Fill in any small gaps and brush the brows into shape with the help of the **Eye Brow Stylist**.