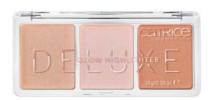

Step 2: Use the **Deluxe Glow Highlighter** to lightly contour the face and set strong highlights on the cheekbone.

Step 3: Subtly accentuate the cheeks with the Powder Matt Blush 020 Coco Coral.

Step 4: Fill in any small gaps and brush the brows into shape with the help of the **Eye Brow Stylist**.