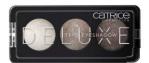

Step 6: On your eyelids, create a rectangular shape on the outer corner of the lash line. First, define and colour in the edgy, geometric shape with the **Longlasting Eyeliner Pencil Waterproof 110 Rendez-Blue**. To lighten the intensive shade, apply the **Kohl Kajal 040 White** on top and optimise it with the medium nuance of the **Deluxe Trio Eyeshadows 020 Meet The Gemstones**. Next, set punctual highlights with the lightest nuance. As the final highlight, cut a little piece of green fabric and apply to the outermost corner of the colourful rectangle with the help of the **Lash Glue**.