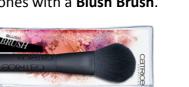

Step 4: Conjure-up fresh accents on the cheeks with the help of the **Multi Matt Blush 010 Love, Rosie!**. Apply the blush along the cheekbones with a **Blush Brush**.

Step 5: Brush the brows upwards with the brush of the **Eye Brow Stylist**.