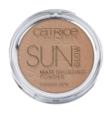

Step 3: Contour the face with the **Sun Glow Matt Bronzing Powder 020 Deep Bronze** by defining the shadows below the cheekbones.

Step 4: First, trace a bold line along the lower lash line with the **Ultimate Stay Lip Liner 030 Boysenberry**. To intensify the pink colour, mix the **Ultimate Stay Lipstick 090 IrrCORALbly Pink** and the **Defining Blush 070 Pinkerbell** and apply on top. To achieve a stronger outward colour gradient, use a cotton bud to remove excess colour on the inner corners of the eyes.