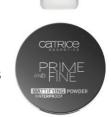

Step 2: For an even longer-lasting matt effect, additionally powder the face with the **Prime and Fine Mattifying Powder Waterproof**. The gentle formula with a soft-focus effect offers a refined complexion.